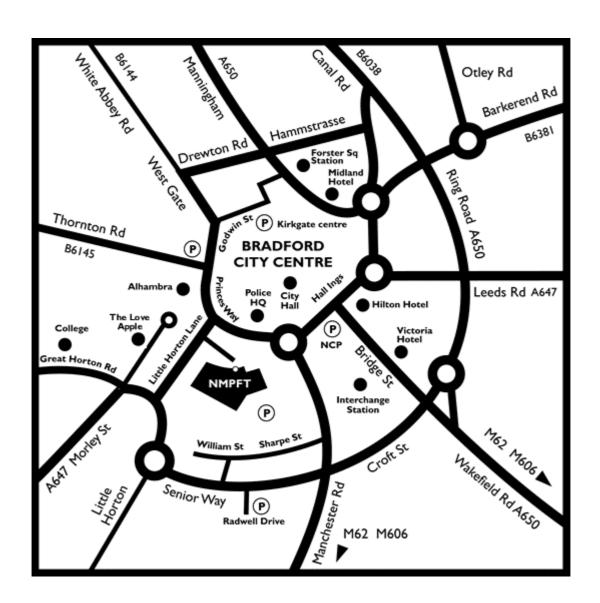

#### How to find us

## By Rail

Bradford Interchange is five minutes walk away, with rail, bus and taxi services all under one roof. Bradford Forster Square station offers direct GNER intercity rail services only ten minutes away from the Museum.

#### By Car

The museum is two miles from the motorway network. From the M62, take junction 26, joining the M606 which will bring you to Bradford. Then follow directions to the city centre where brown heritage signs will direct you to the Museum.

We have car parking adjacent to the Museum while the NCP at Hall Ings (five minutes' walk away) offers discounts to Museum visitors. You must have your parking ticket validated at the Museum Box Office to obtain these. There are coach drop-off / pick-up zones in front of the Museum.

### By Air

Leeds / Bradford Airport is only seven miles away.

National Museum of Photography, Film & Television Bradford West Yorkshire BD1 1NQ Tel +44 (0)870 70 10 200 Fax +44 (0)1274 39 45 40