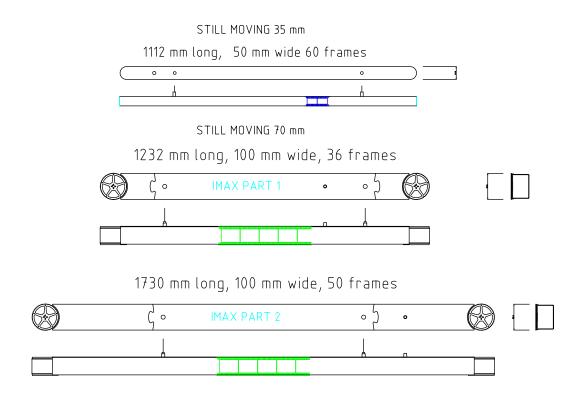

STILL MOVING is a LED luminaire, shaded sideways by a filmstrip of either 35 or 70 mm, depending on the size of the lamp. The downward light is dimmable: a wonderful light source for a table, a counter, a hall etc. By standard there is a selection of five color films from the collection of the EYE Filmmuseum in Amsterdam. For the IMAX version there are two extra films. Customizing possible.

The films are a mix of documentary and feature films, from the Netherlands and elsewhere. The story of each movie is summarized in a circulating strip of 35 mm or 70 mm film that is 36 up to 60 frames long.

## Sizes:

35 mm, length 1100 mm and 50 mm wide, 60 frames 70 mm, length 1200 mm and 100 mm wide, 36 frames 70 mm, length 1700 mm and 100 mm wide, 50 frames

Intensity of the (dimmable) light is about 4000 lumen/m